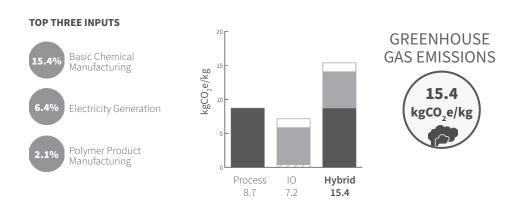

Process name Polymethyl methacrylate, sheet, at plant/RER U/AusŚD U

Input-output sector Polymer Product Manufacturing

Further information doi.org/10.26188/5da556a82dd9d

| Material variations            | Unit | Energy<br>(MJ/unit) | Water<br>(L/unit) | GHG emissions<br>(kgCO2e/unit) |
|--------------------------------|------|---------------------|-------------------|--------------------------------|
| Polymethyl methacrylate (PMMA) | kg   | 230                 | 215               | 15.4                           |
| PMMA sheet - 3 mm              | m²   | 822                 | 768               | 54.9                           |
| PMMA sheet - 4 mm              | m²   | 1 096               | 1 023             | 73.2                           |
| PMMA sheet - 5 mm              | m²   | 1 370               | 1 279             | 91.4                           |
| PMMA sheet - 6 mm              | m²   | 1 644               | 1 535             | 110                            |
| PMMA sheet - 8 mm              | m²   | 2 192               | 2 047             | 146                            |
| PMMA sheet - 10 mm             | m²   | 2 740               | 2 558             | 183                            |