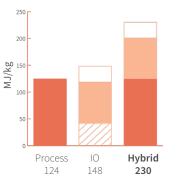

Process name Polymethyl methacrylate, sheet, at plant/RER U/AusŚD U

Input-output sector Polymer Product Manufacturing

Further information doi.org/10.26188/5da556a82dd9d

| Material variations            | Unit | Energy<br>(MJ/unit) | Water<br>(L/unit) | GHG emissions<br>(kgCO2e/unit) |
|--------------------------------|------|---------------------|-------------------|--------------------------------|
| Polymethyl methacrylate (PMMA) | kg   | 230                 | 215               | 15.4                           |
| PMMA sheet - 3 mm              | m²   | 822                 | 768               | 54.9                           |
| PMMA sheet - 4 mm              | m²   | 1 096               | 1 023             | 73.2                           |
| PMMA sheet - 5 mm              | m²   | 1 370               | 1 279             | 91.4                           |
| PMMA sheet - 6 mm              | m²   | 1 644               | 1 535             | 110                            |
| PMMA sheet - 8 mm              | m²   | 2 192               | 2 047             | 146                            |
| PMMA sheet - 10 mm             | m²   | 2 740               | 2 558             | 183                            |