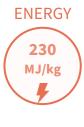

Process name Polymethyl methacrylate, sheet, at plant/RER U/AusŚD U

Input-output sector Polymer Product Manufacturing

Further information doi.org/10.26188/5da556a82dd9d

| Material variations            | Unit | Energy<br>(MJ/unit) | Water<br>(L/unit) | GHG emissions<br>(kgCO2e/unit) |
|--------------------------------|------|---------------------|-------------------|--------------------------------|
| Polymethyl methacrylate (PMMA) | kg   | 230                 | 215               | 15.4                           |
| PMMA sheet - 3 mm              | m²   | 822                 | 768               | 54.9                           |
| PMMA sheet - 4 mm              | m²   | 1 096               | 1 023             | 73.2                           |
| PMMA sheet - 5 mm              | m²   | 1 370               | 1 279             | 91.4                           |
| PMMA sheet - 6 mm              | m²   | 1 644               | 1 535             | 110                            |
| PMMA sheet - 8 mm              | m²   | 2 192               | 2 047             | 146                            |
| PMMA sheet - 10 mm             | m²   | 2 740               | 2 558             | 183                            |