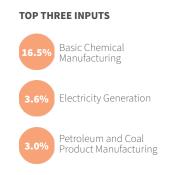

Process name Polymethyl methacrylate, sheet, at plant/RER U/AusŚD U

Input-output sector Polymer Product Manufacturing

Further information doi.org/10.26188/5da556a82dd9d

| Material variations            | Unit | Energy<br>(MJ/unit) | Water<br>(L/unit) | GHG emissions<br>(kgCO2e/unit) |
|--------------------------------|------|---------------------|-------------------|--------------------------------|
| Polymethyl methacrylate (PMMA) | kg   | 230                 | 215               | 15.4                           |
| PMMA sheet - 3 mm              | m²   | 822                 | 768               | 54.9                           |
| PMMA sheet - 4 mm              | m²   | 1 096               | 1 023             | 73.2                           |
| PMMA sheet - 5 mm              | m²   | 1 370               | 1 279             | 91.4                           |
| PMMA sheet - 6 mm              | m²   | 1 644               | 1 535             | 110                            |
| PMMA sheet - 8 mm              | m²   | 2 192               | 2 047             | 146                            |
| PMMA sheet - 10 mm             | m²   | 2 740               | 2 558             | 183                            |