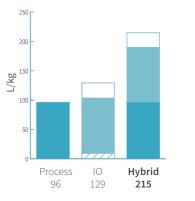

Process name Polymethyl methacrylate, sheet, at plant/RER U/AusŚD U

Input-output sector Polymer Product Manufacturing

Further information doi.org/10.26188/5da556a82dd9d

| Material variations            | Unit | Energy<br>(MJ/unit) | Water<br>(L/unit) | GHG emissions<br>(kgCO2e/unit) |
|--------------------------------|------|---------------------|-------------------|--------------------------------|
| Polymethyl methacrylate (PMMA) | kg   | 230                 | 215               | 15.4                           |
| PMMA sheet - 3 mm              | m²   | 822                 | 768               | 54.9                           |
| PMMA sheet - 4 mm              | m²   | 1 096               | 1 023             | 73.2                           |
| PMMA sheet - 5 mm              | m²   | 1 370               | 1 279             | 91.4                           |
| PMMA sheet - 6 mm              | m²   | 1 644               | 1 535             | 110                            |
| PMMA sheet - 8 mm              | m²   | 2 192               | 2 047             | 146                            |
| PMMA sheet - 10 mm             | m²   | 2 740               | 2 558             | 183                            |

**EPiC** Database

**TOP THREE INPUTS** Other Agriculture 16.6%

WATER 215 L/kg