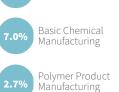

|
| PMMA sheet - 3 mm              | m²   | 822                 | 768               | 54.9                           |
| PMMA sheet - 4 mm              | m²   | 1 096               | 1 023             | 73.2                           |
| PMMA sheet - 5 mm              | m²   | 1 370               | 1 279             | 91.4                           |
| PMMA sheet - 6 mm              | m²   | 1 644               | 1 535             | 110                            |
| PMMA sheet - 8 mm              | m²   | 2 192               | 2 047             | 146                            |
| PMMA sheet - 10 mm             | m²   | 2 740               | 2 558             | 183                            |

**EPiC** Database







**TOP THREE INPUTS** Other Agriculture 16.6%





WATER 215 L/kg