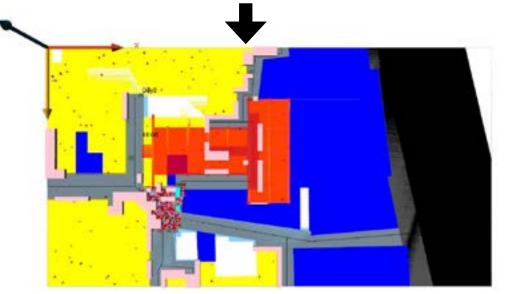

## (d)DAY 7 (EVENING)

- The pink (female occupied space) patterns formed along residue spaces.

- The blue cubes (shop) formed from yellow cubes(homes) when cyan cubes (vendor's temporal occupied space) are nearby.