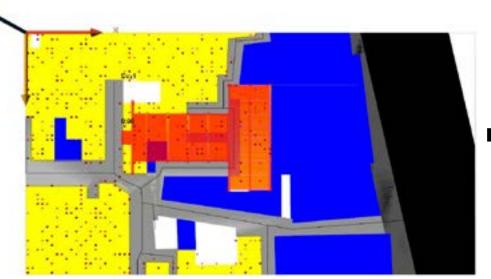

(a)DAY 0: URBAN CONFIGURATION - Current permanent configuration of the area.

(b)DAY 1: AFTERNOON
The pink-cubes (female occupied space) formed along residue spaces.
The dots (human agents) patterns formed at the square area.