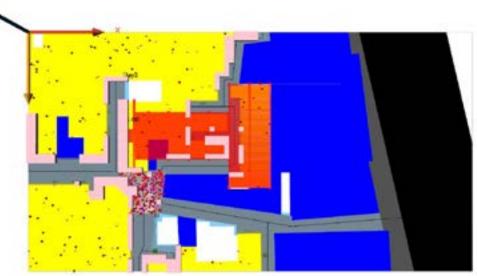

(c)DAY 1: EVENINGThe pink-cubes (female occupied space) formed along residue spaces.

- Cyan cubes (vendor's temporal occupied space) formed at the square area.