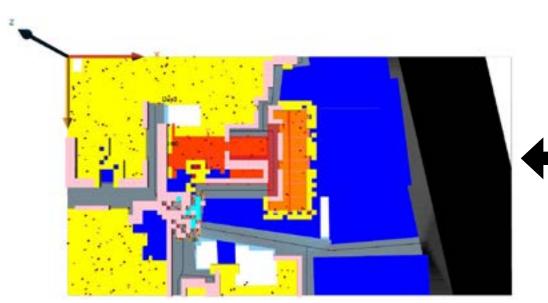

## (d)DAY 7 (EVENING)

- The pink (female occupied space) patterns formed along residue spaces.

- The blue cubes (shop) formed from yellow cubes(homes) when cyan cubes (vendor's temporal occupied space) are nearby.